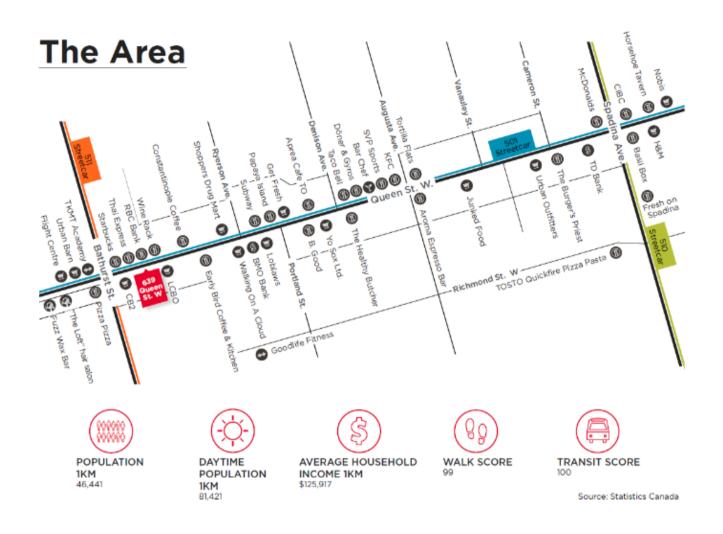

## TRANSIT LINES

501 Queen Streetcar Stop

1 min

501 Queen Streetcar to Osgoode Station 5 stops

511 Bathurst Streetcar Stop

1 min

510 Spadina Streetcar Stop

## STRONG NEIGHBORING TENANCIES:

CB2 (Crate & Barrel), Winners, Loblaws, RBC, Starbucks, LCBO and more

Union Station <sup>10 min</sup> Yonge-Dundas Square <sup>10 min</sup> Gardiner Expressway <sup>15 min</sup> Don Valley Parkway <sup>15 min</sup>