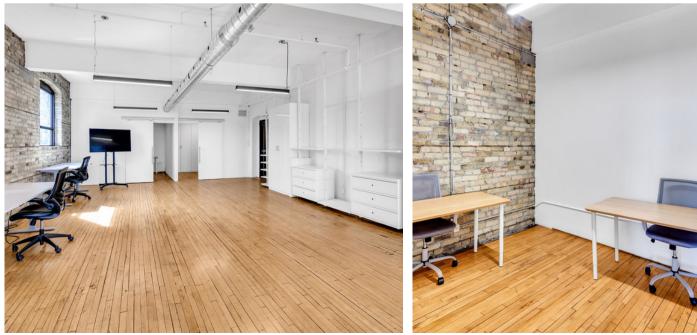

## 639 Queen Street Wes

1200 SQ.FT. BRICK AND BEAM OFFICE LOFT

contact: info@yorkstone.ca / (416) 203-1334

### **PROPERTY FEATURES:**

- Approx. 1200 Sq.Ft., corner unit
- Open concept space with 2 built-in offices
- Hardwood floors
- Two large windows
- Beautiful restored brick exterior
- Fiber Optic is available up to 1000 MBPS
- Service and passenger elevator
- Accessible through Intercom from the lobby