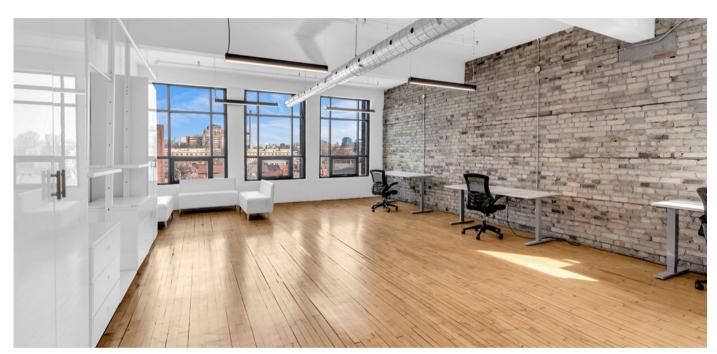

## 639 Queen Street Wes

1200 SQ.FT. BRICK AND BEAM OFFICE LOFT

contact: info@yorkstone.ca / (416) 203-1334

### **PROPERTY FEATURES:**

- Approx. 1200 Sq.Ft., corner unit
- Open concept space with 2 built-in offices
- Hardwood floors
- Two large windows
- Beautiful restored brick exterior
- Fiber Optic is available up to 1000 MBPS
- Service and passenger elevator
- Accessible through Intercom from the lobby