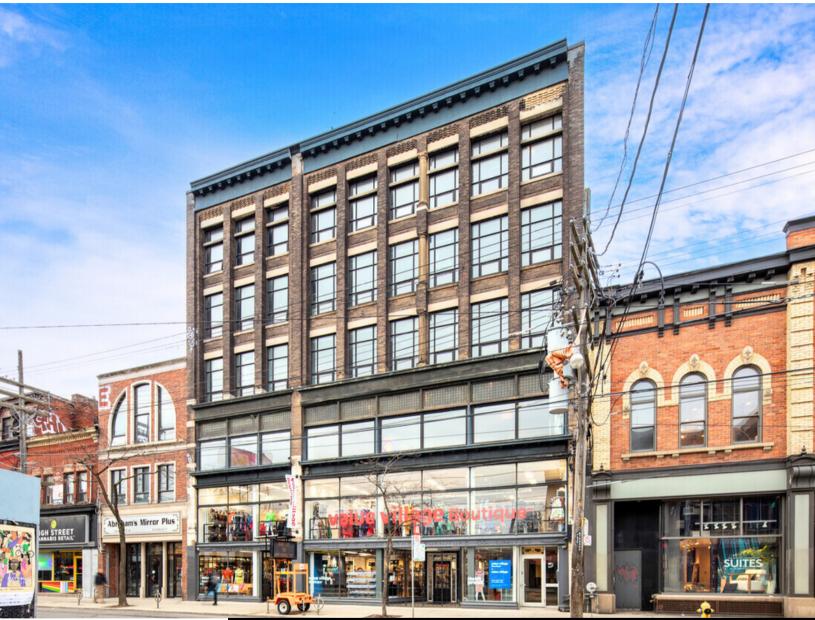

## 639 Queen Street Wes

1200 SQ.FT. BRICK AND BEAM OFFICE LOFT

contact: info@yorkstone.ca / (416) 203-1334

### **PROPERTY FEATURES:**

- Approx. 1200 Sq.Ft., corner unit
- Open concept space with 2 built-in offices
- Hardwood floors
- Two large windows
- Beautiful restored brick exterior
- Fiber Optic is available up to 1000 MBPS
- Service and passenger elevator
- Accessible through Intercom from the lobby