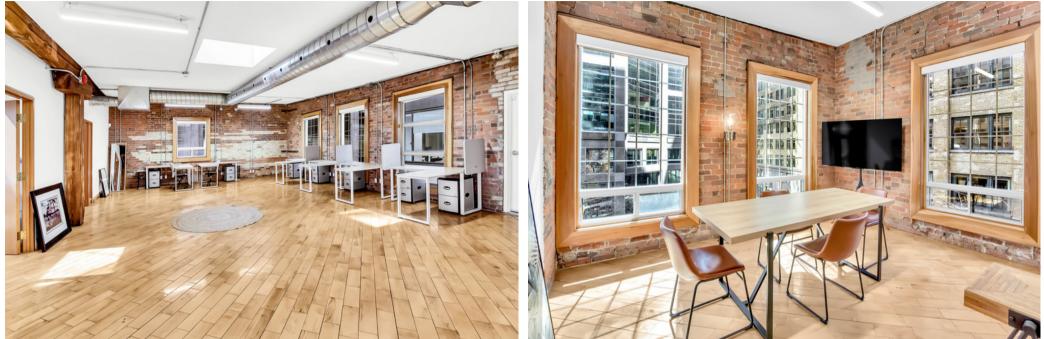

### Office Space At 83 Yonge St.

**Availability** Office Space - 2,621 Sq. Ft.

Space Features Open-concept with multiple meeting rooms Large windows and skylights throughout the unit Direct elevator access to the unit Hardwood floors Exposed brick walls

### Office Spaces At 639 Queen St. West

**Availability** Office Space - 900-2200 Sq. Ft.

**Space Features** Beautifully restored brick exterior Hardwood floors Service and passenger elevator access Filled with natural light, large windows throughout the units