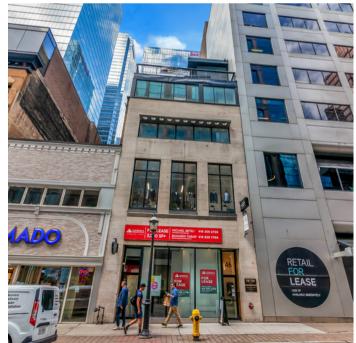

### Office + Rooftop Space At 146 Yonge St.

**Availability** 4th and 5th Floor (patio) approx. 2800 sq.ft.+ rooftop

Space Features Character space with exposed brick walls 10' - 12' clear ceiling height Unobstructed, column-free space Prominent financial core location Passenger elevator access to both floors

### Retail & Pop-Up Space At 146 Yonge St.

**Availability** Street-front Retail - 3,000 Sq.Ft.

#### **Space Features**

Direct access from Yonge Street Ample ceiling heights Exposed brick walls Unobstructed, column-free space Passenger and freight elevator access Exterior windows signage available Lower level available