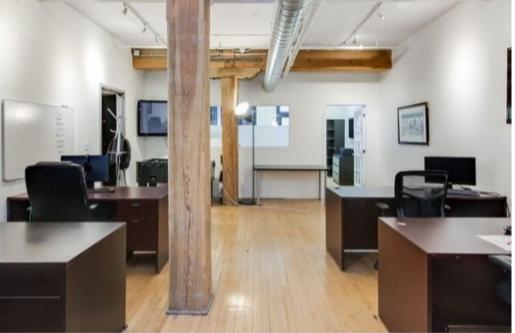

### Office Space At 83 Yonge St.

**Availability** Office Space - 2,621 Sq. Ft.

Space Features Open-concept with multiple meeting rooms Large windows and skylights throughout the unit Direct elevator access to the unit Hardwood floors Exposed brick walls