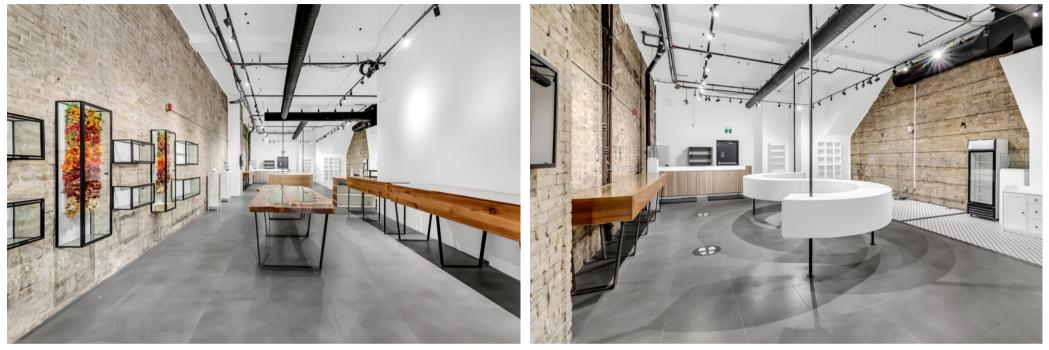

### Office Space At 83 Yonge St.

**Availability** Office Space - 2,621 Sq. Ft.

Space Features Open-concept with multiple meeting rooms Large windows and skylights throughout the unit Direct elevator access to the unit Hardwood floors Exposed brick walls

### Retail & Pop-up Space At 83 Yonge St.

**Availability** Street-front Retail - 2,607 Sq.Ft.

#### **Space Features**

Covered rear patio overlooking Victoria Courtyard Exposed brick walls Hardwood floors Direct access from Yonge Street Exterior window signage available Lower level available