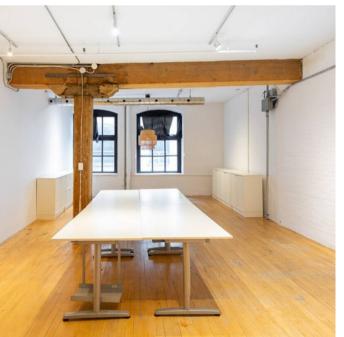

### Office Space At 83 Yonge St.

**Availability** Office Space - 2,621 Sq. Ft.

Space Features Open-concept with multiple meeting rooms Large windows and skylights throughout the unit Direct elevator access to the unit Hardwood floors Exposed brick walls