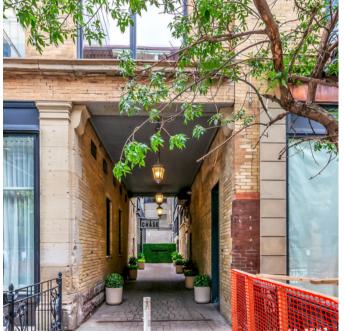

he unit Direct elevator access to the unit Hardwood floors Exposed brick walls

### Retail & Pop-up Space At 83 Yonge St.





**Availability** Street-front Retail - 2,607 Sq.Ft.

#### **Space Features**

Covered rear patio overlooking Victoria Courtyard Exposed brick walls Hardwood floors Direct access from Yonge Street Exterior window signage available Lower level available

### Lobby Space At 83 Yonge St. and 10 King St.E.







### Office + Rooftop Space At 146 Yonge St.





**Availability** 4th and 5th Floor (patio) approx. 2800 sq.ft.+ rooftop

Space Features Character space with exposed brick walls 10' - 12' clear ceiling height Unobstructed, column-free space Prominent financial core location Passenger elevator access to both floors

### Retail & Pop-Up Space At 146 Yonge St.







**Availability** Street-front Retail - 3,000 Sq.Ft.

#### **Space Features**

Direct access from Yonge Street Ample ceiling heights Exposed brick walls Unobstructed, column-free space Passenger and freight elevator access Exterior windows signage available Lower level available

### Office Spaces At 639 Queen St. West









**Availability** Office Space - 900-2200 Sq. Ft.

**Space Features** Beautifully restored brick exterior Hardwood floors Service and passenger elevator access Filled with natural light, large windows throughout the units

### Office Spaces At 10 King St. East









**Availability** Office Space - 1396-4371 Sq. Ft.

#### **Space Features**

Carpeted floors Furnished modern units Filled with natural light, large windows throughout the units Passenger elevator ac