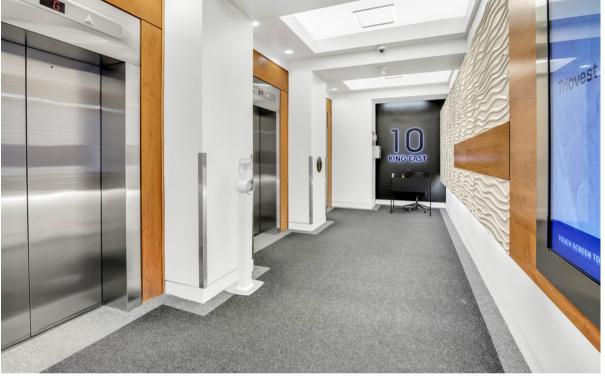

### Lobby Space At 83 Yonge St. and 10 King St.E.

### Office Spaces At 10 King St. East

**Availability** Office Space - 1396-4371 Sq. Ft.

#### **Space Features**

Carpeted floors Furnished modern units Filled with natural light, large windows throughout the units Passenger elevator access