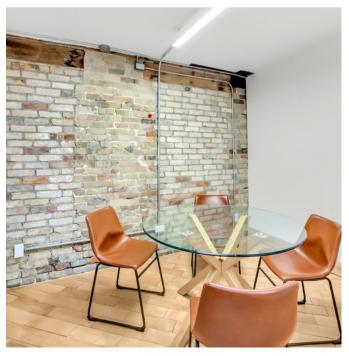

### Office Space At 83 Yonge St.

**Availability** Office Space - 2,621 Sq. Ft.

Space Features Open-concept with multiple meeting rooms Large windows and skylights throughout the unit Direct elevator access to the unit Hardwood floors Exposed brick walls

### Office + Rooftop Space At 146 Yonge St.

**Availability** 4th and 5th Floor (patio) approx. 2800 sq.ft.+ rooftop

Space Features Character space with exposed brick walls 10' - 12' clear ceiling height Unobstructed, column-free space Prominent financial core location Passenger elevator access to both floors