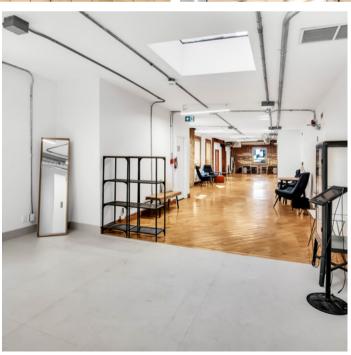

# SHORT-TERM RENTAL **OCATIONS FOR:** FILMING EVENTS POP-UPS



Yorkstone Management offers a wide range of unique commercial properties across Toronto that are available for film production, commercial shoots, pop-up stores, events, and any other special projects.

From polished and modern office spaces to rooftops with skyline views to vintage elevators and historical buildings with exposed brick - we provide the space to help you grow your business and make your creativity come to life!

### Office Space At 83 Yonge St.







**Availability** Office Space - 2,621 Sq. Ft.

Space Features Open-concept with multiple meeting rooms Large windows and skylights throughout the unit Direct elevator access to the unit Hardwood floors Exposed brick walls

### Retail & Pop-up Space At 83 Yonge St.





**Availability** Street-front Retail - 2,607 Sq.Ft.

#### **Space Features**

Covered rear patio overlooking Victoria Courtyard Exposed brick walls Hardwood floors Direct access from Yonge Street Exterior window signage available Lower level available

### Lobby Space At 83 Yonge St. and 10 King St.E.







### Office + Rooftop Space At 146 Yonge St.





**Availability** 4th and 5th Floor (patio) approx. 2800 sq.ft.+ rooftop

Space Features Character space with exposed brick walls 10' - 12' clear ceiling height Unobstruc