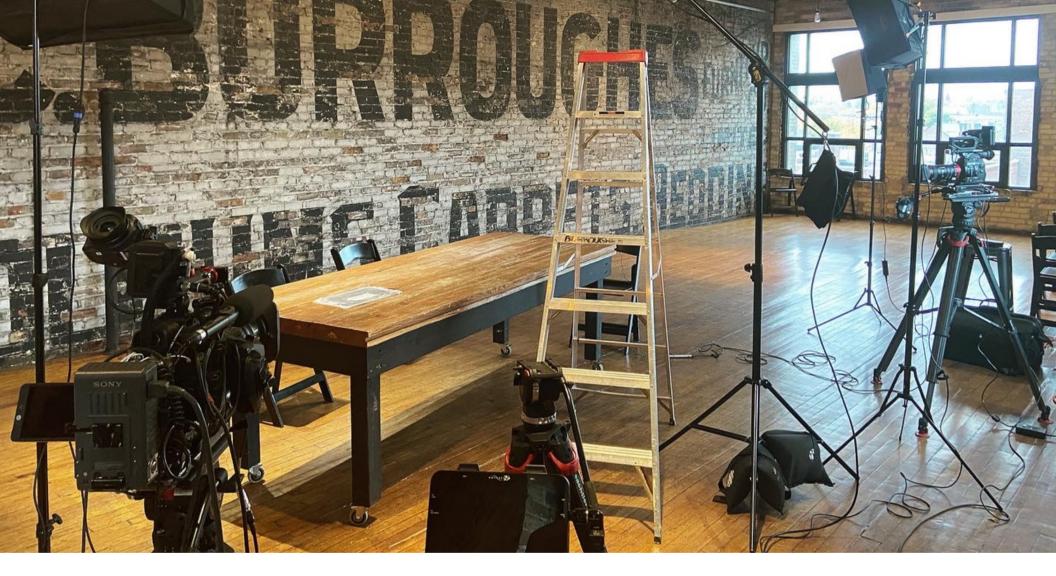

### Office Space At 83 Yonge St.

**Availability** Office Space - 2,621 Sq. Ft.

Space Features Open-concept with multiple meeting rooms Large windows and skylights throughout the unit Direct elevator access to the unit Hardwood floors Exposed brick walls

#### **Space Features**

Covered rear patio overlooking Victoria Courtyard Exposed brick walls Hardwood floors Direct access from Yonge Street Exterior window signage available Lower level available