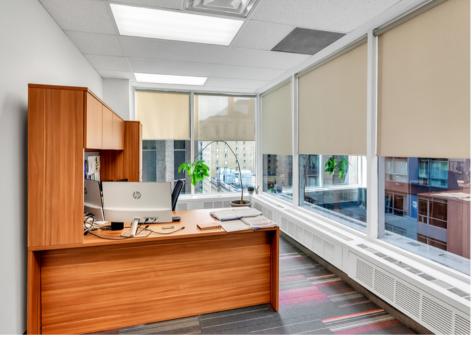

### Office Spaces At 10 King St. East

**Availability** Office Space - 1396-4371 Sq. Ft.

#### **Space Features**

Carpeted floors Furnished modern units Filled with natural light, large windows throughout the units Passenger elevator access