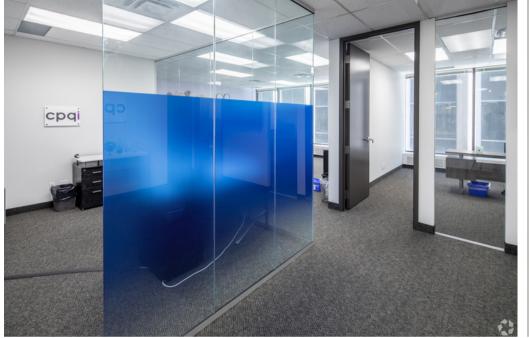

### Office Spaces At 10 King St. East

**Availability** Office Space - 1396-4371 Sq. Ft.

#### **Space Features**

Carpeted floors Furnished modern units Filled with natural light, large windows throughout the units Passenger elevator access