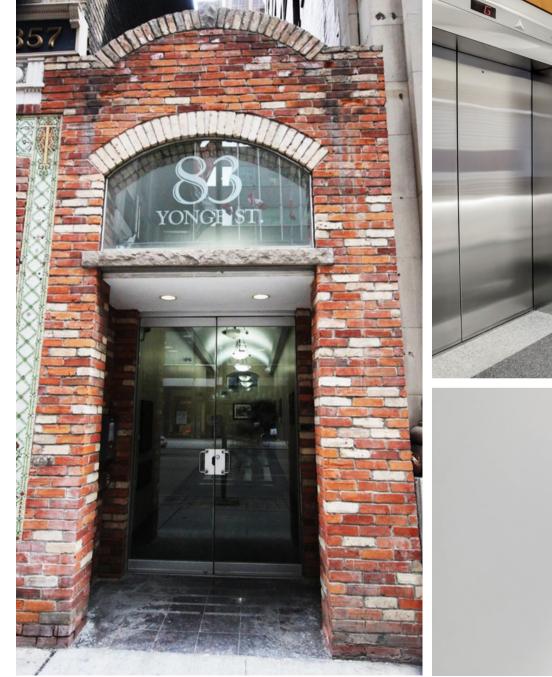

### Office Space At 83 Yonge St.

**Availability** Office Space - 2,621 Sq. Ft.

Space Features Open-concept with multiple meeting rooms Large windows and skylights throughout the unit Direct elevator access to the unit Hardwood floors Exposed brick walls

### Lobby Space At 83 Yonge St. and 10 King St.E.