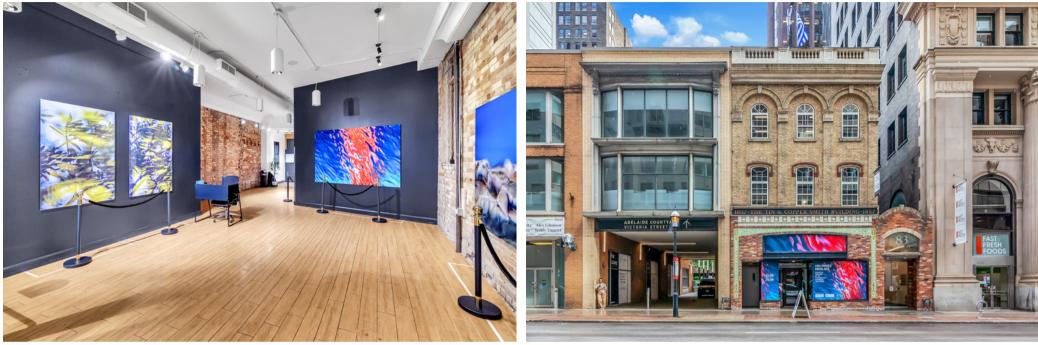

### Office Space At 83 Yonge St.

**Availability** Office Space - 2,621 Sq. Ft.

Space Features Open-concept with multiple meeting rooms Large windows and skylights throughout the unit Direct elevator access to the unit Hardwood floors Exposed brick walls

### Retail & Pop-up Space At 83 Yonge St.

**Availability** Street-front Retail - 2,607 Sq.Ft.

#### **Space Features**

Covered rear patio overlooking Victoria Courtyard Exposed brick walls Hardwood floors Direct access from Yonge Street Exterior window signage available Lower level available