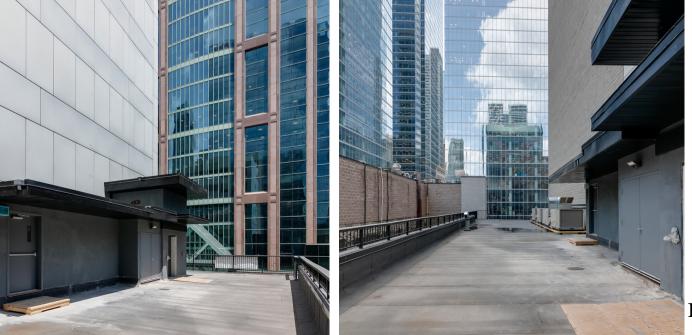

### Office + Rooftop Space At 146 Yonge St.

**Availability** 4th and 5th Floor (patio) approx. 2800 sq.ft.+ rooftop

Space Features Character space with exposed brick walls 10' - 12' clear ceiling height Unobstructed, column-free space Prominent financial core location Passenger elevator access to both floors