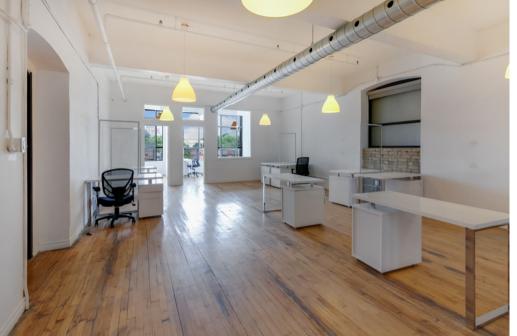

### Office Space At 83 Yonge St.

**Availability** Office Space - 2,621 Sq. Ft.

Space Features Open-concept with multiple meeting rooms Large windows and skylights throughout the unit Direct elevator access to the unit Hardwood floors Exposed brick walls