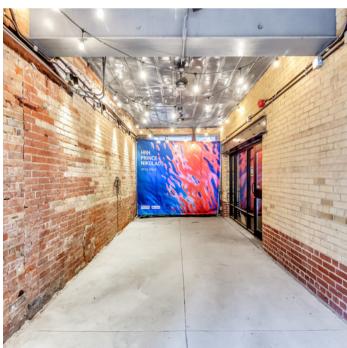

### Retail & Pop-up Space At 83 Yonge St.

**Availability** Street-front Retail - 2,607 Sq.Ft.

#### **Space Features**

Covered rear patio overlooking Victoria Courtyard Exposed brick walls Hardwood floors Direct access from Yonge Street Exterior window signage available Lower level available

### Retail & Pop-Up Space At 146 Yonge St.

**Availability** Street-front Retail - 3,000 Sq.Ft.

#### **Space Features**

Direct access from Yonge Street Ample ceiling heights Exposed brick walls Unobstructed, column-free space Passenger and freight elevator access Exterior windows signage available Lower level available