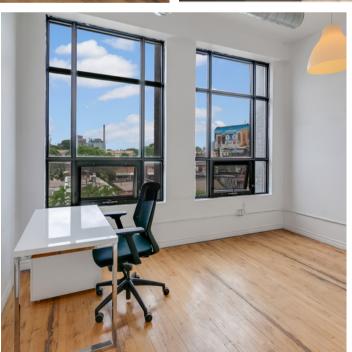

### Office Spaces At 639 Queen St. West

**Availability** Office Space - 900-2200 Sq. Ft.

**Space Features** Beautifully restored brick exterior Hardwood floors Service and passenger elevator access Filled with natural light, large windows throughout the units