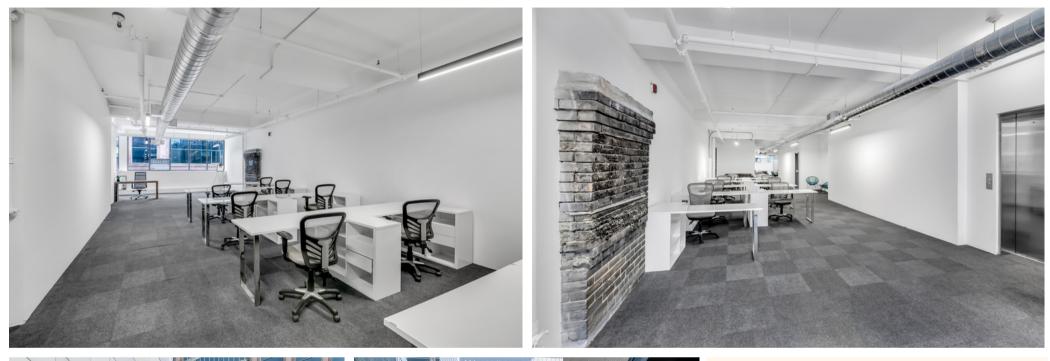

### Office Spaces At 10 King St. East

**Availability** Office Space - 1396-4371 Sq. Ft.

#### **Space Features**

Carpeted floors Furnished modern units Filled with natural light, large windows throughout the units Passenger elevator access