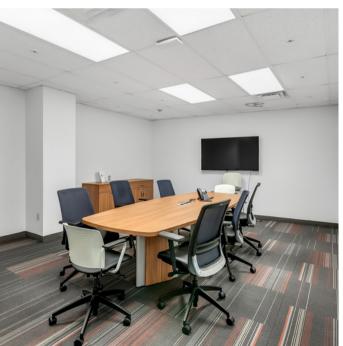

### Office Spaces At 10 King St. East

**Availability** Office Space - 1396-4371 Sq. Ft.

#### **Space Features**

Carpeted floors Furnished modern units Filled with natural light, large windows throughout the units Passenger elevator access