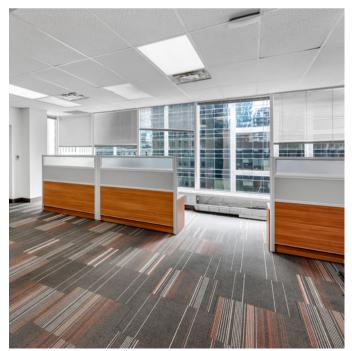

### Office Spaces At 639 Queen St. West

**Availability** Office Space - 900-2200 Sq. Ft.

**Space Features** Beautifully restored brick exterior Hardwood floors Service and passenger elevator access Filled with natural light, large windows throughout the units

#### **Space Features**

Carpeted floors Furnished modern units Filled with natural light, large windows throughout the units Passenger elevator access