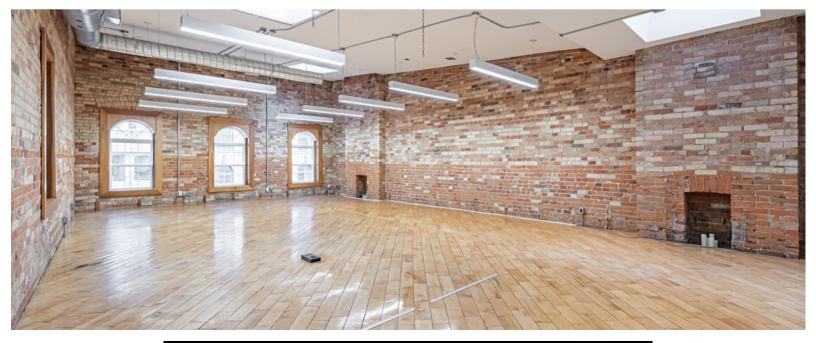

## Brick and Beam Full-floor Office Space Suite 300 - 3,558 Sq. Ft.

- Spacious reception area
- Multiple private offices
- Open-concept workspace
- Meeting room
- Kitchen and bathroom facilities
- Hardwood floors
- Large windows throughout the space
- Direct elevator access