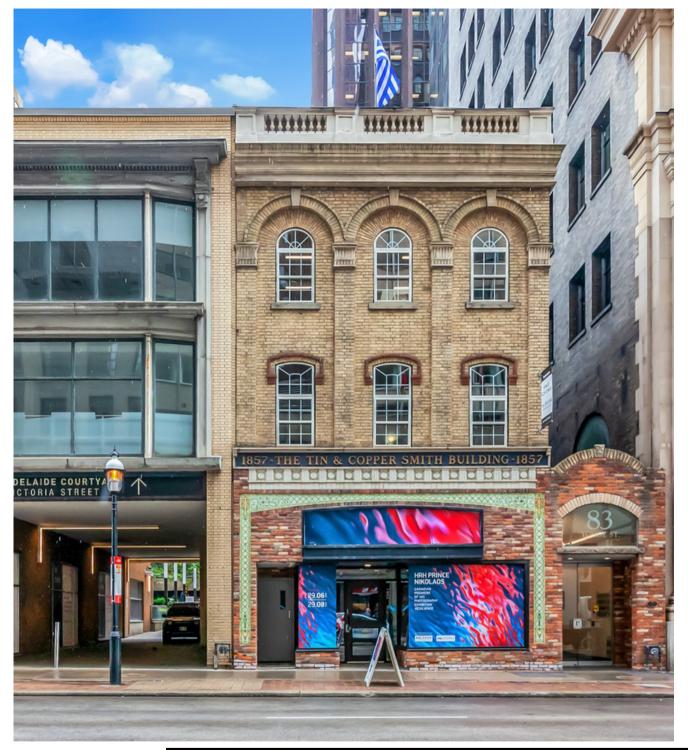

## 83 Yonge Street

3rd floor - 3,558 Sq.Ft.

contact: info@yorkstone.ca / (416) 203-1334

#### **Building Information**

- Building Size: 14,833 sf
- Total Number of Floors: 4
- Year Built: 1857
- Year Renovated: 2023
- Passenger Elevator: 1