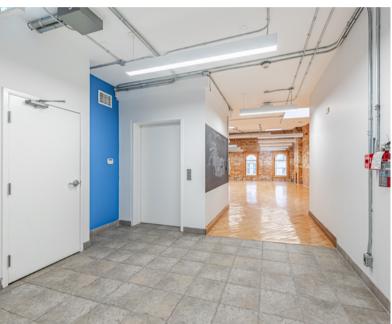

## Brick and Beam Full-floor Office Space Suite 300 - 3,558 Sq. Ft.

- Spacious reception area
- Multiple private offices
- Open-concept workspace
- Meeting room
- Kitchen and bathroom facilities
- Hardwood floors
- Large windows throughout the space
- Direct elevator access