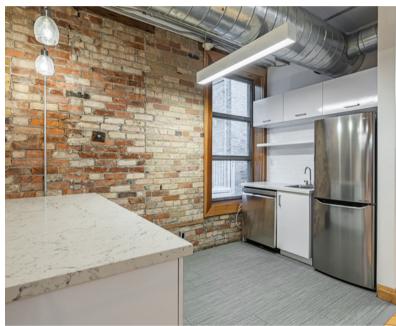

## Brick and Beam Full-floor Office Space Suite 300 - 3,558 Sq. Ft.

- Spacious reception area
- Multiple private offices
- Open-concept workspace
- Meeting room
- Kitchen and bathroom facilities
- Hardwood floors
- Large windows throughout the space
- Direct elevator access