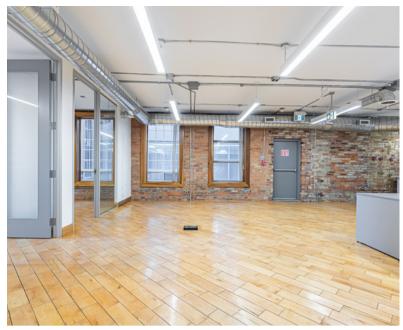

## Brick and Beam Full-floor Office Space Suite 300 - 3,558 Sq. Ft.

- Spacious reception area
- Multiple private offices
- Open-concept workspace
- Meeting room
- Kitchen and bathroom facilities
- Hardwood floors
- Large windows throughout the space
- Direct elevator access