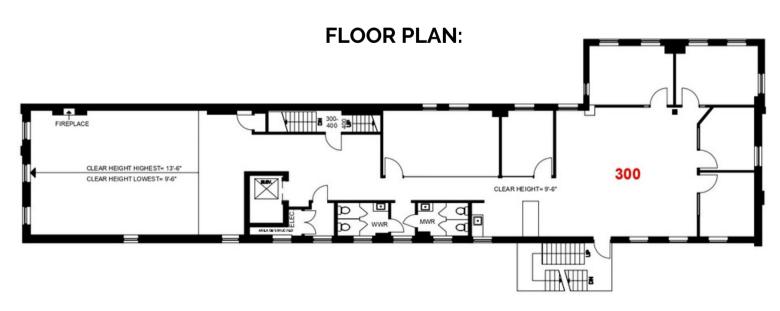

## Brick and Beam Full-floor Office Space Suite 300 - 3,558 Sq. Ft.

- Spacious reception area
- Multiple private offices
- Open-concept workspace
- Meeting room
- Kitchen and bathroom facilities
- Hardwood floors
- Large windows throughout the space
- Direct elevator access