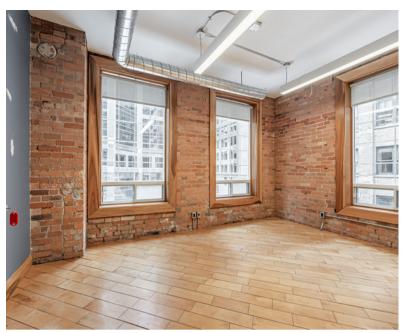

## Brick and Beam Full-floor Office Space Suite 300 - 3,558 Sq. Ft.

- Spacious reception area
- Multiple private offices
- Open-concept workspace
- Meeting room
- Kitchen and bathroom facilities
- Hardwood floors
- Large windows throughout the space
- Direct elevator access