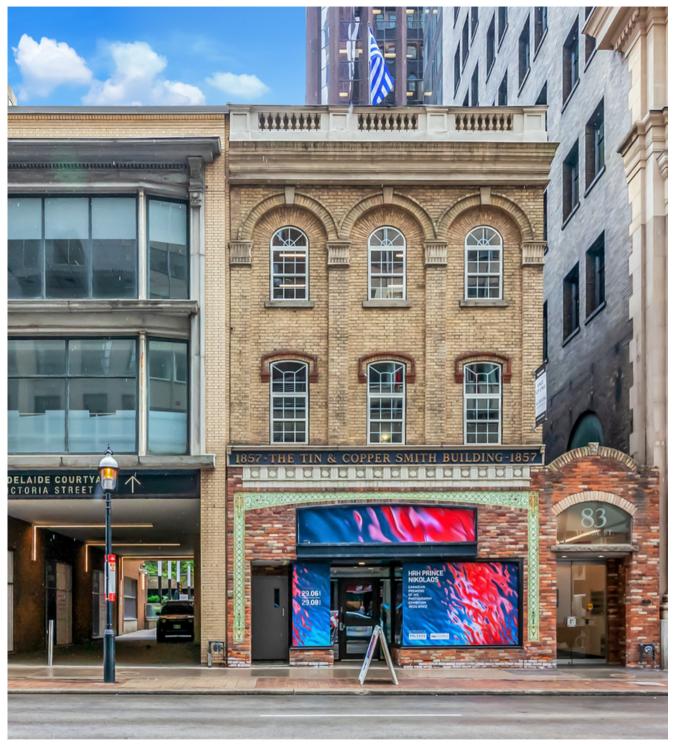

## 83 Yonge Street

2nd floor - 3,476 Sq.Ft.

contact: info@yorkstone.ca / (416) 203-1334

#### **Building Information**

- Building Size: 14,833 sf
- Total Number of Floors: 4
- Year Built: 1857
- Year Renovated: 2023
- Passenger Elevator: 1