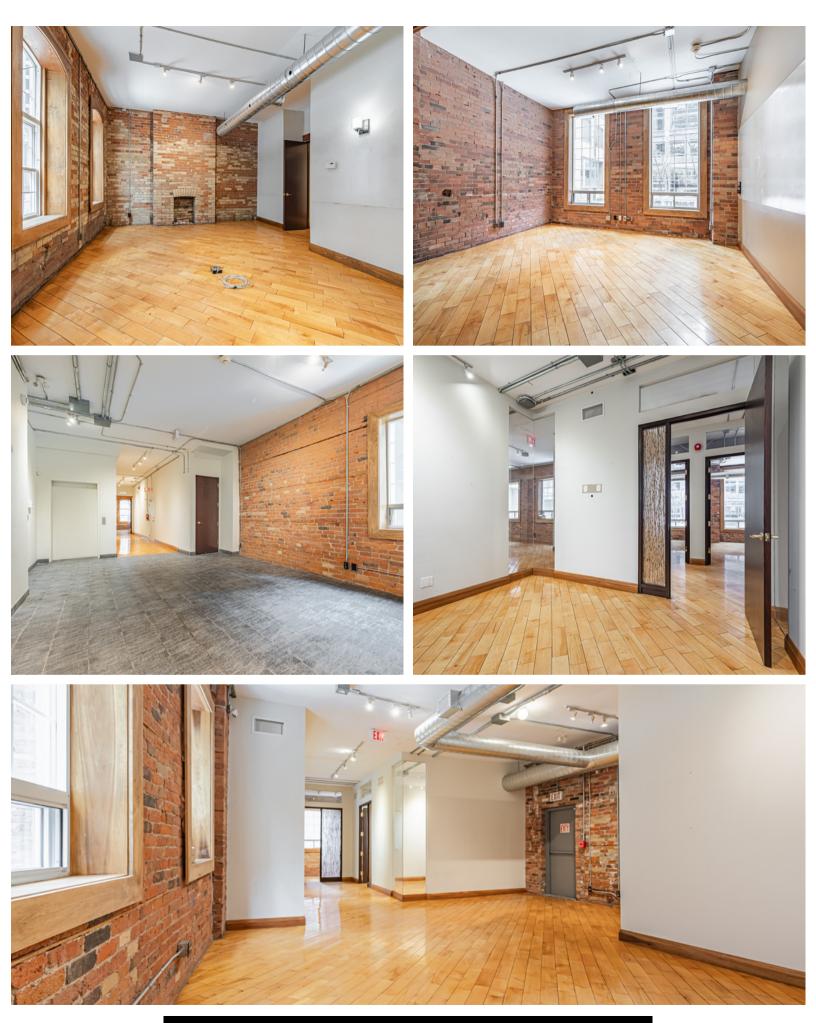

### Brick and Beam Full-floor Office Space

### Suite 200 - 3,476 Sq. Ft.

- Spacious reception area
- Multiple private offices
- Open-concept workspace
- Meeting room
- Kitchen and bathroom facilities
- Hardwood floors
- Large windows throughout the space
- Direct elevator access