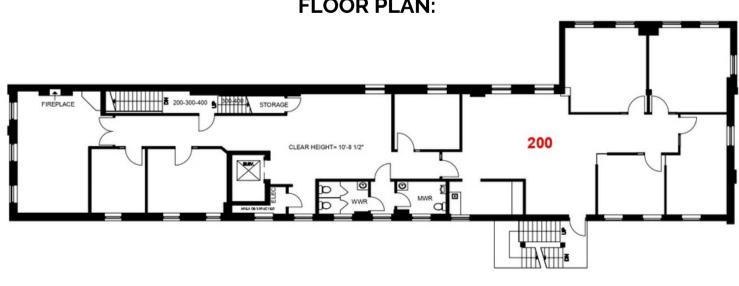

#### FLOOR PLAN:

### Suite 200 - 3,476 Sq. Ft.

- Spacious reception area
- Multiple private offices
- Open-concept workspace
- Meeting room
- Kitchen and bathroom facilities
- Hardwood floors
- Large windows throughout the space
- Direct elevator access