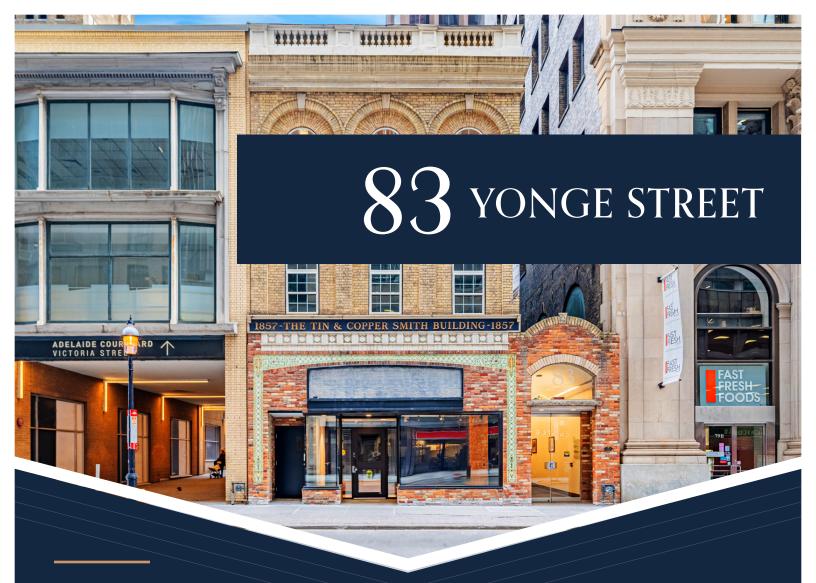

### HIGHLIGHTS

- Prime Yonge Street retail opportunity just north of Yonge & King
- Excellent Yonge Street frontage of approximately 20 FT
- 2,580 SF lower level included
- Steps to King Station and the PATH
- Proximity to major office complexes, hotels, theatres, and shops, including the 3.5M SF Toronto Eaton Centre

# AREA OVERVIEW

83 Yonge Street is ideally located in the heart of Toronto's Financial Core and just north of the Yonge & King intersection. The property is just steps to Toronto's internationally renowned underground pedestrian walkway system (the PATH) as well as King Station. The property is also proximate to Downtown's major shopping, hotels, office complexes, theatres, restaurants and hospitals.