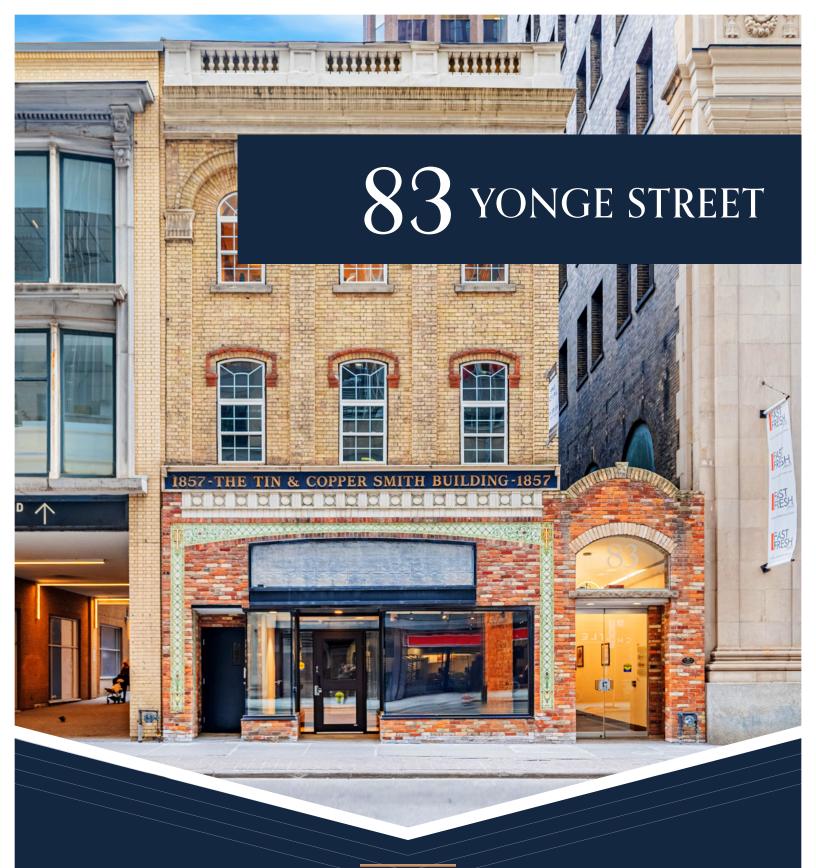

# RETAIL FOR LEASE

# PROPERTY DETAILS

| GROUND FLOOR:    | 2,750 SF                         |
|------------------|----------------------------------|
| AVAILABLE:       | Immediately                      |
| TERM:            | 5-10 years                       |
| NET RENT:        | Please Contact<br>Listing Agents |
| ADDITIONAL RENT: | \$31.59 (est. 2024)              |

### HIGHLIGHTS

- Prime Yonge Street retail opportunity just north of Yonge & King
- Excellent Yonge Street frontage of approximately 20 FT
- 2,580 SF lower level included
- Steps to King Station and the PATH
- Proximity to major office complexes, hotels, theatres, and shops, including the 3.5M SF Toronto Eaton Centre