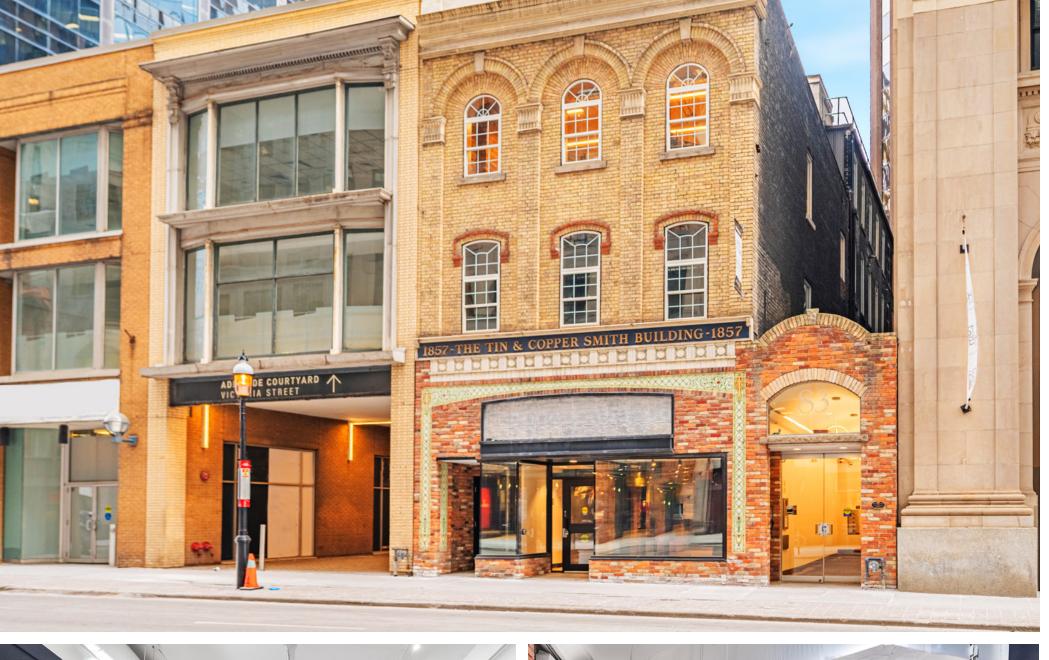

### HIGHLIGHTS

- Prime Yonge Street retail opportunity just north of Yonge & King
- Excellent Yonge Street frontage of approximately 20 FT
- 2,580 SF lower level included
- Steps to King Station and the PATH
- Proximity to major office complexes, hotels, theatres, and shops, including the 3.5M SF Toronto Eaton Centre

# AREA OVERVIEW

83 Yonge Street is ideally located in the heart of Toronto's Financial Core and just north of the Yonge & King intersection. The property is just steps to Toronto's internationally renowned underground pedestrian walkway system (the PATH) as well as King Station. The property is also proximate to Downtown's major shopping, hotels, office complexes, theatres, restaurants and hospitals.