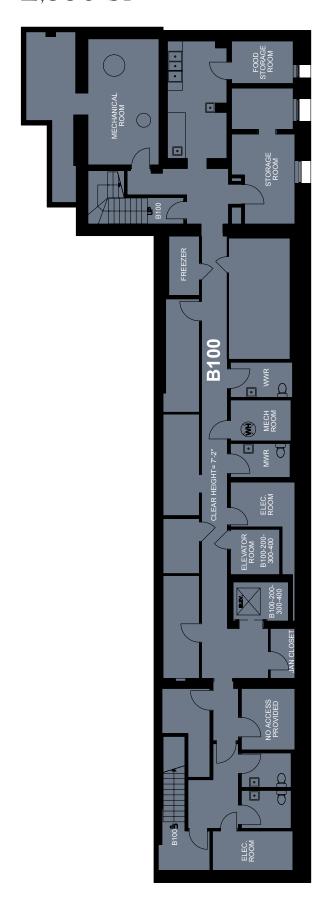

# RETAIL FOR LEASE





# PAGE 2

# PROPERTY DETAILS

| GROUND FLOOR:    | 2,750 SF                         |
|------------------|----------------------------------|
| AVAILABLE:       | Immediately                      |
| TERM:            | 5-10 years                       |
| NET RENT:        | Please Contact<br>Listing Agents |
| ADDITIONAL RENT: | \$31.59 (est. 2024)              |

### HIGHLIGHTS

- Prime Yonge Street retail opportunity just north of Yonge & King
- Excellent Yonge Street frontage of approximately 20 FT
- 2,580 SF lower level included
- Steps to King Station and the PATH
- Proximity to major office complexes, hotels, theatres, and shops, including the 3.5M SF Toronto Eaton Centre

# FLOOR PLAN

GROUND FLOOR - 2,750 SF

# YONGE STREET

## LOWER LEVEL - 2,580 SF



# AREA OVERVIEW

83 Yonge Street is ideally located in the heart of Toronto's Financial Core and just north of the Yonge & King intersection. The property is just steps to Toronto's internationally renowned underground pedestrian walkway system (the PATH) as well as King Station. The property is also proximate to Downtown's major shopping, hotels, office complexes, theatres, restaurants and hospitals.





### **DEMOGRAPHICS**

0.5 km - Radius



Population 13,377



Daytime Population 145,997



Growth Rate (2016-2021) 14.8%



Avg. Household Income \$137,496



Median Age 35.0

Source: Statistics Canada, 2024





### RETAIL FOR LEASE

### AGENCY RETAIL GROUP

### **Brandon Gorman\*\***

Executive Vice President +1 416 855 0907 Brandon.Gorman@jll.com

### **Austin Jones\***

Associate