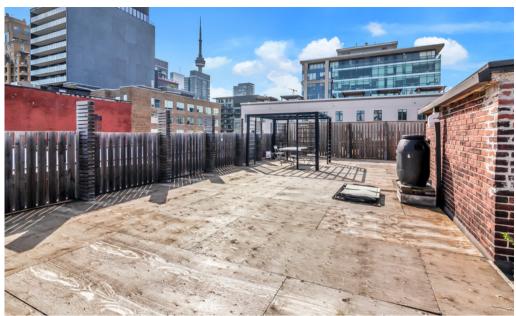

## Full floor office/retail space - 3,727 SF

Newly renovated

Exclusive spacious rooftop with views of the CN Tower

Filled with natural light, large windows throughout the space

with automated blinds

Concrete polished floors

# PHOTOS: