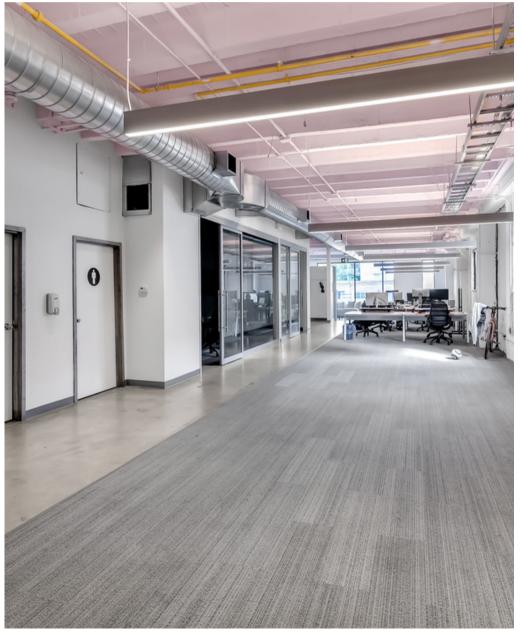

## Full floor office/retail space - 3,727 SF

Newly renovated

Exclusive spacious rooftop with views of the CN Tower

Filled with natural light, large windows throughout the space

with automated blinds

Concrete polished floors

# PHOTOS: