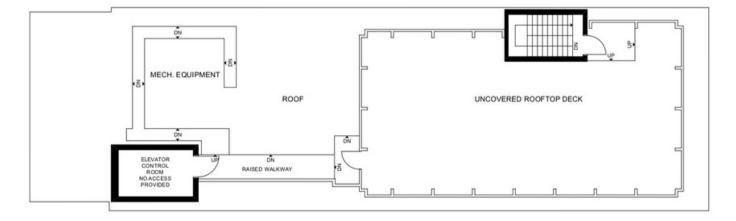

#### **FLOOR PLANS:**

## **THIRD FLOOR**

**ROOFTOP** 

## Full floor office/retail space - 3,727 SF

Newly renovated

Exclusive spacious rooftop with views of the CN Tower

Filled with natural light, large windows throughout the space

with automated blinds

Concrete polished floors