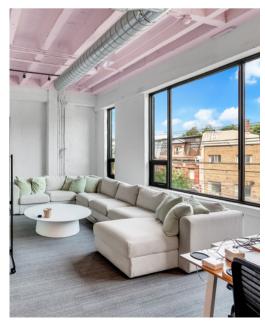

## Full floor office/retail space - 3,727 SF

Newly renovated

Exclusive spacious rooftop with views of the CN Tower

Filled with natural light, large windows throughout the space

with automated blinds

Concrete polished floors

# PHOTOS: