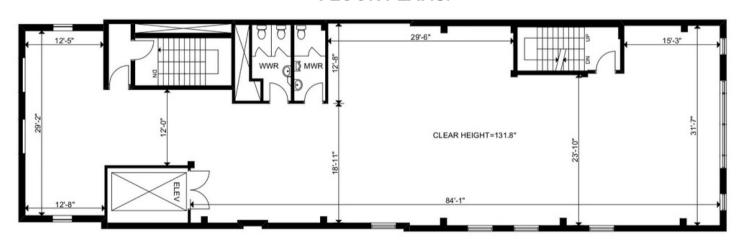

#### **FLOOR PLANS:**

## **THIRD FLOOR**

**ROOFTOP** 

## Full floor office/retail space - 3,727 SF

Newly renovated

Exclusive spacious rooftop with views of the CN Tower

Filled with natural light, large windows throughout the space

with automated blinds

Concrete polished floors