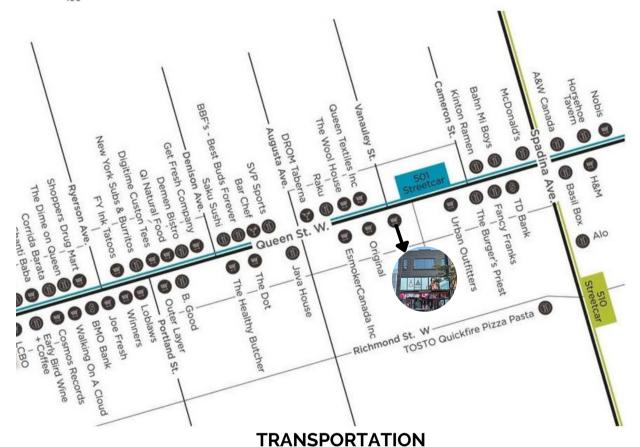

## THE AREA

## TRANSIT/SUBWAY

| Queen Street West at Augusta Avenue Transit Stop (Queen)      | 2 min walk |
|---------------------------------------------------------------|------------|
| Queen Street West at Spadina Avenue Transit Stop (Queen)      | 2 min walk |
| Queen Street West at Denison Avenue Transit Stop (Queen)      | 2 min walk |
| Spadina Avenue at Queen Street West Transit Stop (Spadina)    | 3 min walk |
| Spadina Avenue at Richmond Street West Transit Stop (Spadina) | 4 min walk |