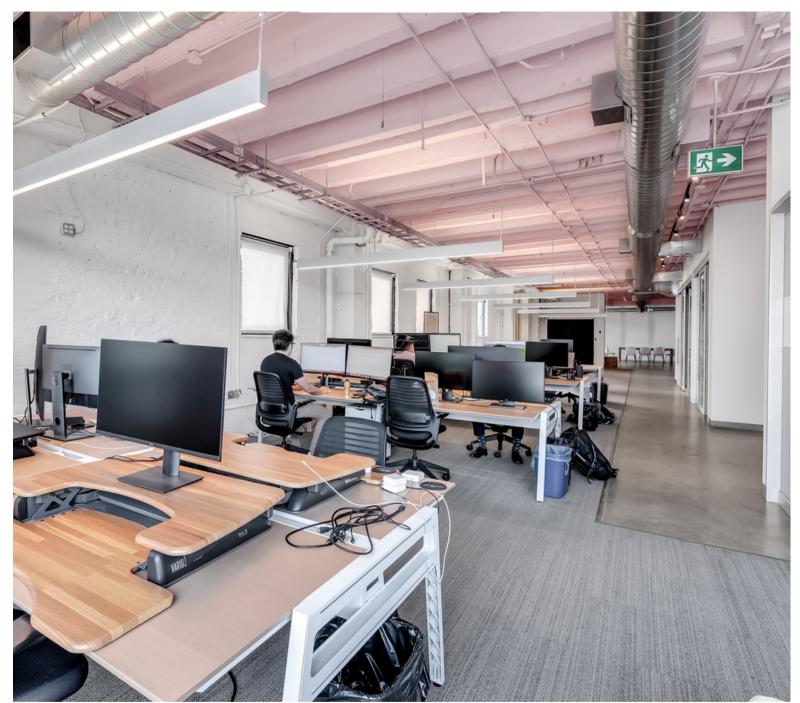

## Full floor office/retail space - 3,727 SF

Newly renovated

Exclusive spacious rooftop with views of the CN Tower

Filled with natural light, large windows throughout the space

with automated blinds

Concrete polished floors

Kitchen and multiple private offices/meeting rooms

Column-free open-concept space

Ample ceiling height

Service elevator with loading area

# PHOTOS: