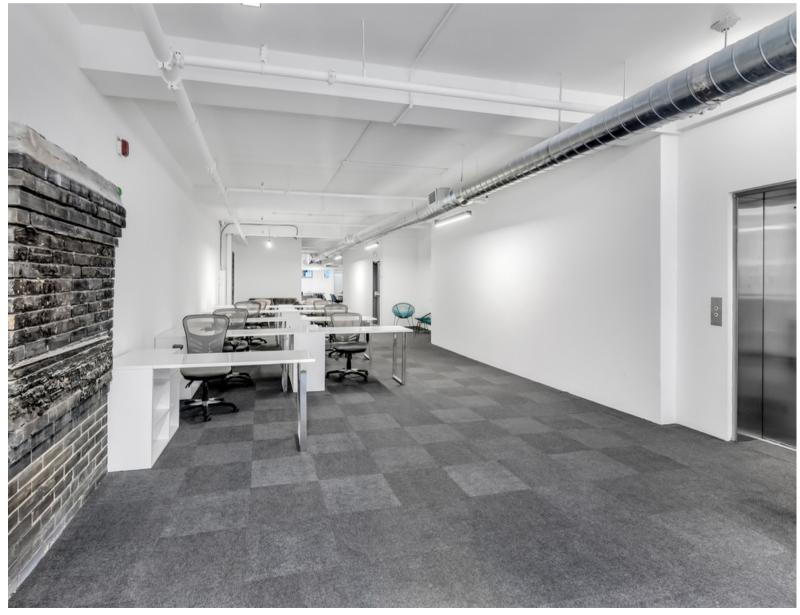

# Available for Lease

146 Yonge Street - Suite 400

#### THE SPACE:

#### **AVAILABILITY:**

4th floor - approx. 2,800 SF

potential office, retail, or restaurant/event venue

with elevator access

### **SPACE FEATURES:**

Character space with exposed brick walls

- 10' 12' clear ceiling height
- Unobstructed, column-free space
- An elevator opens up to private floors
- All new building systems throughout
- Prominent Financial Core location
- Steps to Eaton Centre and TTC
- Approx. 30 feet of Frontage on Yonge street,
  between Richmond street and Temperance street
- Strong co-tenants including Sacks 5th Ave, Dineen
  Coffee Co, The Chase, Craft, and many more





## **PHOTOS:**