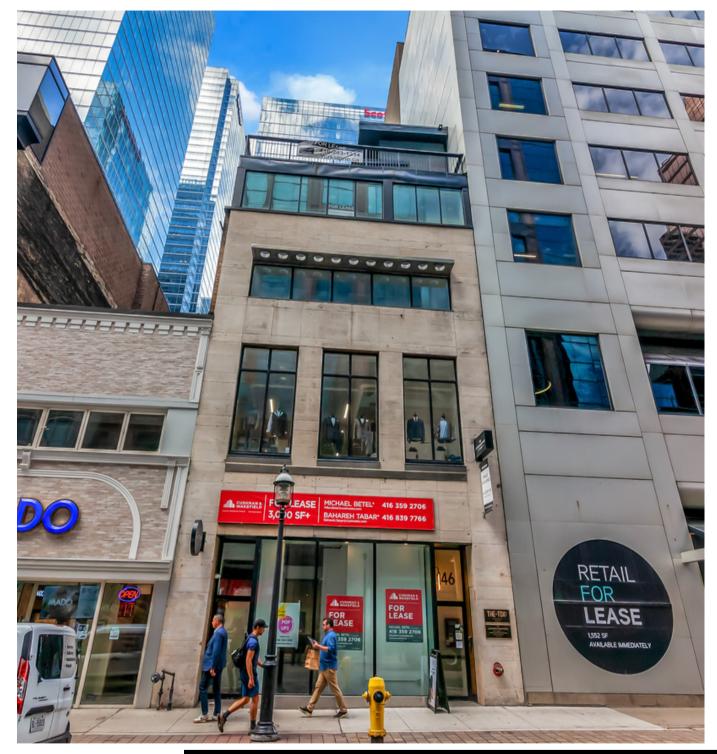

# Available for Lease

146 Yonge Street - Suite 400

### **SPACE FEATURES:**

Character space with exposed brick walls

- 10' 12' clear ceiling height
- Unobstructed, column-free space
- An elevator opens up to private floors
- All new building systems throughout
- Prominent Financial Core location
- Steps to Eaton Centre and TTC
- Approx. 30 feet of Frontage on Yonge street,
  between Richmond street and Temperance street
- Strong co-tenants including Sacks 5th Ave, Dineen
  Coffee Co, The Chase, Craft, and many more