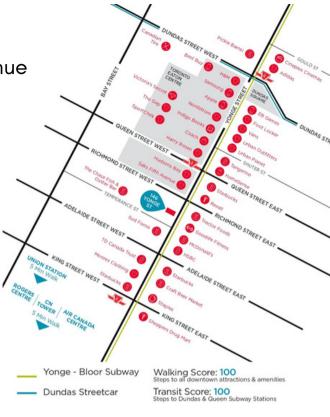

### **SPACE FEATURES:**

Character space with exposed brick walls

- 10' 12' clear ceiling height
- Unobstructed, column-free space
- An elevator opens up to private floors
- All new building systems throughout
- Prominent Financial Core location
- Steps to Eaton Centre and TTC
- Approx. 30 feet of Frontage on Yonge street,
  between Richmond street and Temperance street
- Strong co-tenants including Sacks 5th Ave, Dineen
  Coffee Co, The Chase, Craft, and many more