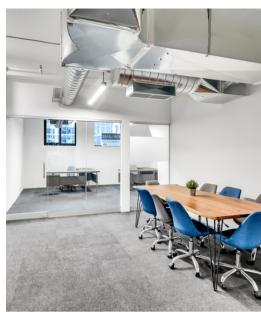

# Available for Lease

146 Yonge Street - Suite 400

#### THE SPACE:

#### **AVAILABILITY:**

4th floor - approx. 2,800 SF

potential office, retail, or restaurant/event venue

with elevator access

### **SPACE FEATURES:**

Character space with exposed brick walls

- 10' 12' clear ceiling height
- Unobstructed, column-free space
- An elevator opens up to private floors
- All new building systems throughout
- Prominent Financial Core location
- Steps to Eaton Centre and TTC
- Approx. 30 feet of Frontage on Yonge street,
  between Richmond street and Temperance street
- Strong co-tenants including Sacks 5th Ave, Dineen
  Coffee Co, The Chase, Craft, and many more





## **PHOTOS:**