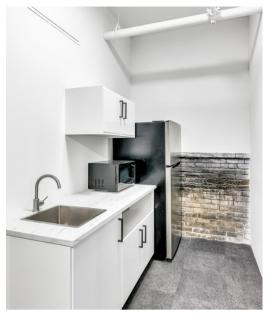

# Available for Lease

146 Yonge Street - Suite 400

#### THE SPACE:

#### **AVAILABILITY:**

4th floor - approx. 2,800 SF

potential office, retail, or restaurant/event venue

with elevator access

### **SPACE FEATURES:**

Character space with exposed brick walls

- 10' 12' clear ceiling height
- Unobstructed, column-free space
- An elevator opens up to private floors
- All new building systems throughout
- Prominent Financial Core location
- Steps to Eaton Centre and TTC
- Approx. 30 feet of Frontage on Yonge street,
  between Richmond street and Temperance street
- Strong co-tenants including Sacks 5th Ave, Dineen
  Coffee Co, The Chase, Craft, and many more





## **PHOTOS:**