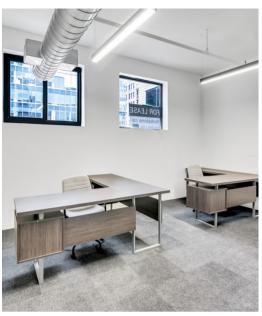

# Available for Lease

146 Yonge Street - Suite 400

#### THE SPACE:

#### **AVAILABILITY:**

4th floor - approx. 2,800 SF

potential office, retail, or restaurant/event venue

with elevator access

### **SPACE FEATURES:**

Character space with exposed brick walls

- 10' 12' clear ceiling height
- Unobstructed, column-free space
- An elevator opens up to private floors
- All new building systems throughout
- Prominent Financial Core location
- Steps to Eaton Centre and TTC
- Approx. 30 feet of Frontage on Yonge street,
  between Richmond street and Temperance street
- Strong co-tenants including Sacks 5th Ave, Dineen
  Coffee Co, The Chase, Craft, and many more





## **PHOTOS:**