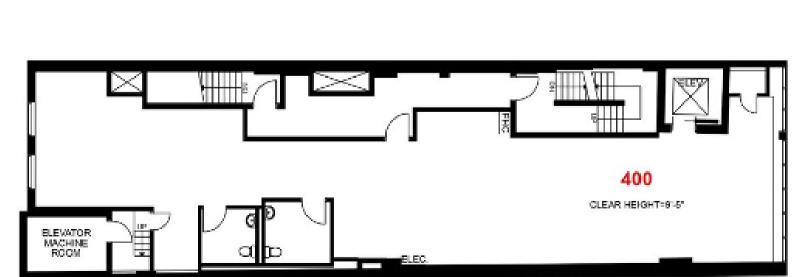

#### **AVAILABILITY:**

4th floor - approx. 2,800 SF

potential office, retail, or restaurant/event venue

with elevator access

### **SPACE FEATURES:**

Character space with exposed brick walls

- 10' 12' clear ceiling height
- Unobstructed, column-free space
- An elevator opens up to private floors
- All new building systems throughout
- Prominent Financial Core location
- Steps to Eaton Centre and TTC
- Approx. 30 feet of Frontage on Yonge street,
  between Richmond street and Temperance street
- Strong co-tenants including Sacks 5th Ave, Dineen
  Coffee Co, The Chase, Craft, and many more