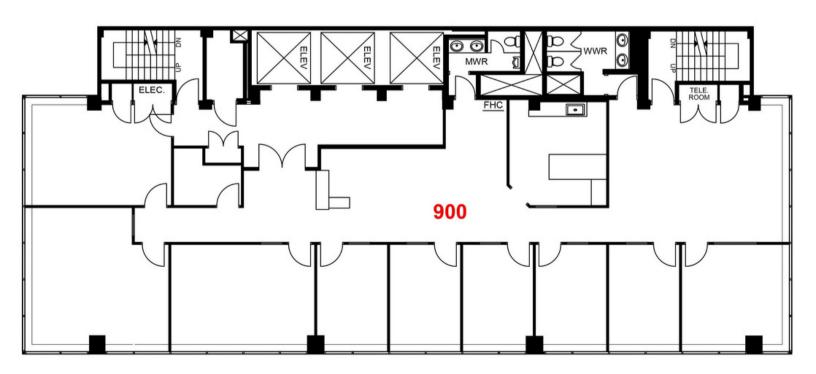

#### FLOOR PLAN:

## Office Space Suite 200 - 4,354 Sq. Ft.

- Full-floor office space
- Spacious reception area with seating space
- Large conference room
- Multiple private offices
- Spacious open-concept work area
- Fully-equipped kitchen
- Large windows throughout the unit, filled with natural light