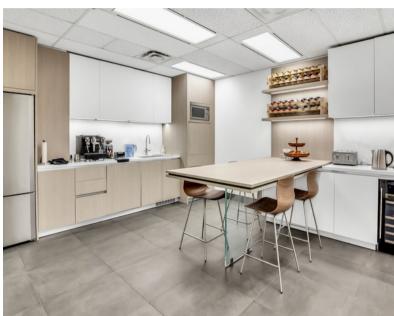

## Office Space Suite 200 - 4,354 Sq. Ft.

- Full-floor office space
- Spacious reception area with seating space
- Large conference room
- Multiple private offices
- Spacious open-concept work area
- Fully-equipped kitchen
- Large windows throughout the unit, filled with natural light

## **SUITE PHOTOS:**