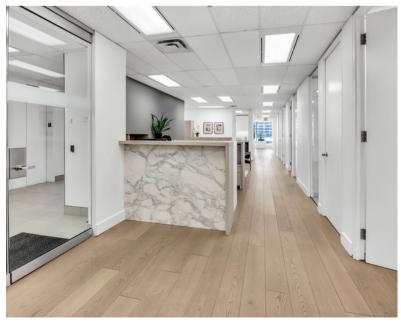

## Office Space Suite 200 - 4,354 Sq. Ft.

- Full-floor office space
- Spacious reception area with seating space
- Large conference room
- Multiple private offices
- Spacious open-concept work area
- Fully-equipped kitchen
- Large windows throughout the unit, filled with natural light

## **SUITE PHOTOS:**