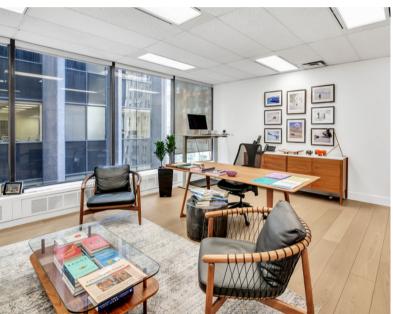

## Office Space Suite 200 - 4,354 Sq. Ft.

- Full-floor office space
- Spacious reception area with seating space
- Large conference room
- Multiple private offices
- Spacious open-concept work area
- Fully-equipped kitchen
- Large windows throughout the unit, filled with natural light

## **SUITE PHOTOS:**