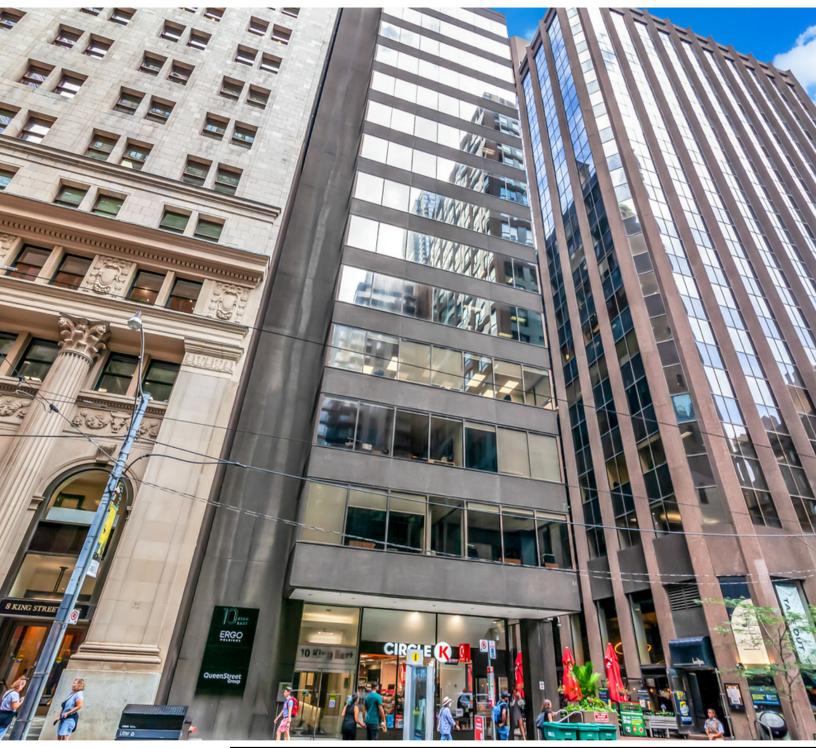

# **Available for Lease**

# 10 King Street East

9th floor - 4,354 Sq.Ft.

contact: info@yorkstone.ca / (416) 203-1334

### **Building Information**

- Building Size: 59,268 sf
- Total Number of Floors: 15
- Year Built: 1960
- Passenger Elevators: 3