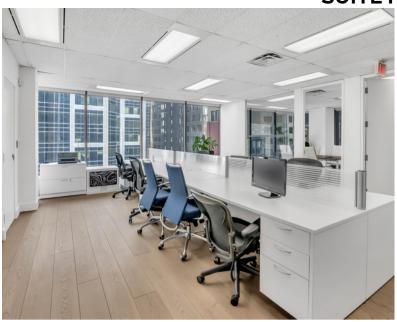

## **SUITE PHOTOS:**

## Office Space Suite 200 - 4,354 Sq. Ft.

- Full-floor office space
- Spacious reception area with seating space
- Large conference room
- Multiple private offices
- Spacious open-concept work area
- Fully-equipped kitchen
- Large windows throughout the unit, filled with natural light