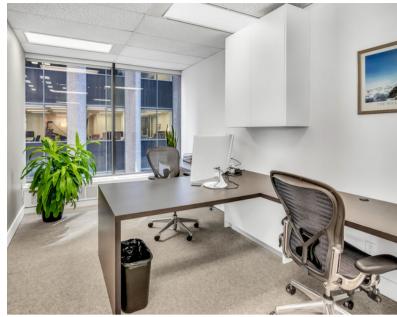

## **SUITE PHOTOS:**

## Office Space Suite 200 - 4,354 Sq. Ft.

- Full-floor office space
- Spacious reception area with seating space
- Large conference room
- Multiple private offices
- Spacious open-concept work area
- Fully-equipped kitchen
- Large windows throughout the unit, filled with natural light