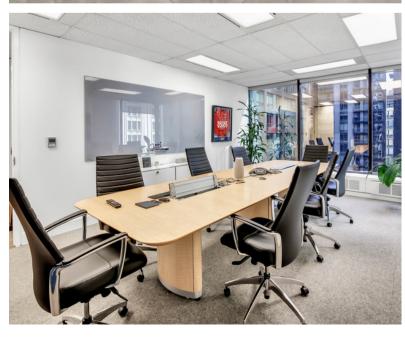

## Office Space Suite 200 - 4,354 Sq. Ft.

- Full-floor office space
- Spacious reception area with seating space
- Large conference room
- Multiple private offices
- Spacious open-concept work area
- Fully-equipped kitchen
- Large windows throughout the unit, filled with natural light

## **SUITE PHOTOS:**