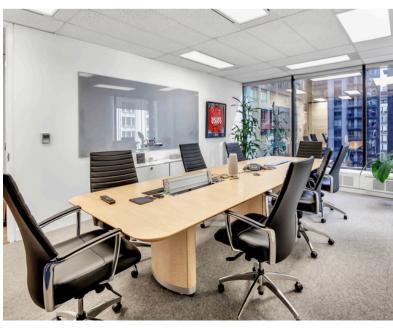

## Office Space Suite 900 - 4,354 Sq. Ft.

- Full-floor office space
- Spacious reception area with seating space
- Large conference room
- Multiple private offices
- Spacious open-concept work area
- Fully-equipped kitchen
- Large windows throughout the unit, filled with natural light

## **SUITE PHOTOS:**