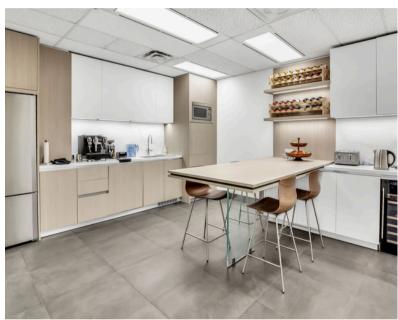

## Office Space Suite 900 - 4,354 Sq. Ft.

- Full-floor office space
- Spacious reception area with seating space
- Large conference room
- Multiple private offices
- Spacious open-concept work area
- Fully-equipped kitchen
- Large windows throughout the unit, filled with natural light

## **SUITE PHOTOS:**