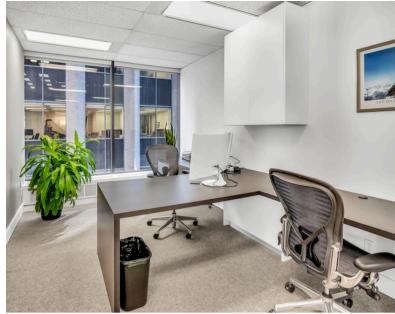

## **SUITE PHOTOS:**

## Office Space Suite 900 - 4,354 Sq. Ft.

- Full-floor office space
- Spacious reception area with seating space
- Large conference room
- Multiple private offices
- Spacious open-concept work area
- Fully-equipped kitchen
- Large windows throughout the unit, filled with natural light