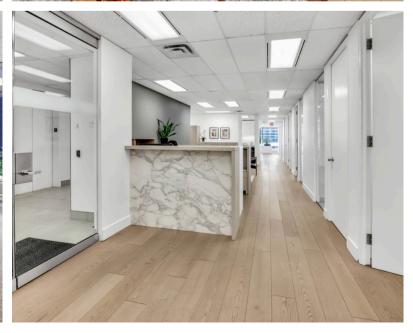

## Office Space Suite 900 - 4,354 Sq. Ft.

- Full-floor office space
- Spacious reception area with seating space
- Large conference room
- Multiple private offices
- Spacious open-concept work area
- Fully-equipped kitchen
- Large windows throughout the unit, filled with natural light

## **SUITE PHOTOS:**