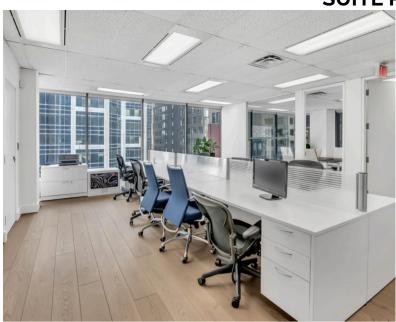

## **SUITE PHOTOS:**

## Office Space Suite 900 - 4,354 Sq. Ft.

- Full-floor office space
- Spacious reception area with seating space
- Large conference room
- Multiple private offices
- Spacious open-concept work area
- Fully-equipped kitchen
- Large windows throughout the unit, filled with natural light