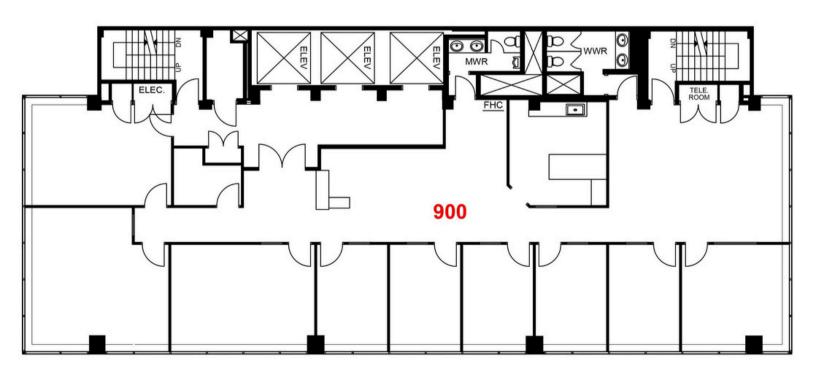

#### FLOOR PLAN:

## Office Space Suite 900 - 4,354 Sq. Ft.

- Full-floor office space
- Spacious reception area with seating space
- Large conference room
- Multiple private offices
- Spacious open-concept work area
- Fully-equipped kitchen
- Large windows throughout the unit, filled with natural light