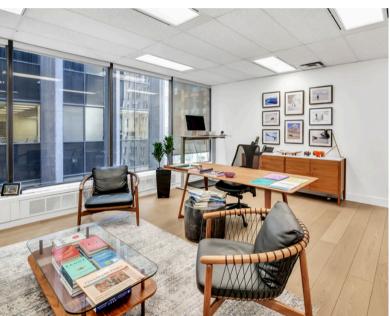

## Office Space Suite 900 - 4,354 Sq. Ft.

- Full-floor office space
- Spacious reception area with seating space
- Large conference room
- Multiple private offices
- Spacious open-concept work area
- Fully-equipped kitchen
- Large windows throughout the unit, filled with natural light

## **SUITE PHOTOS:**