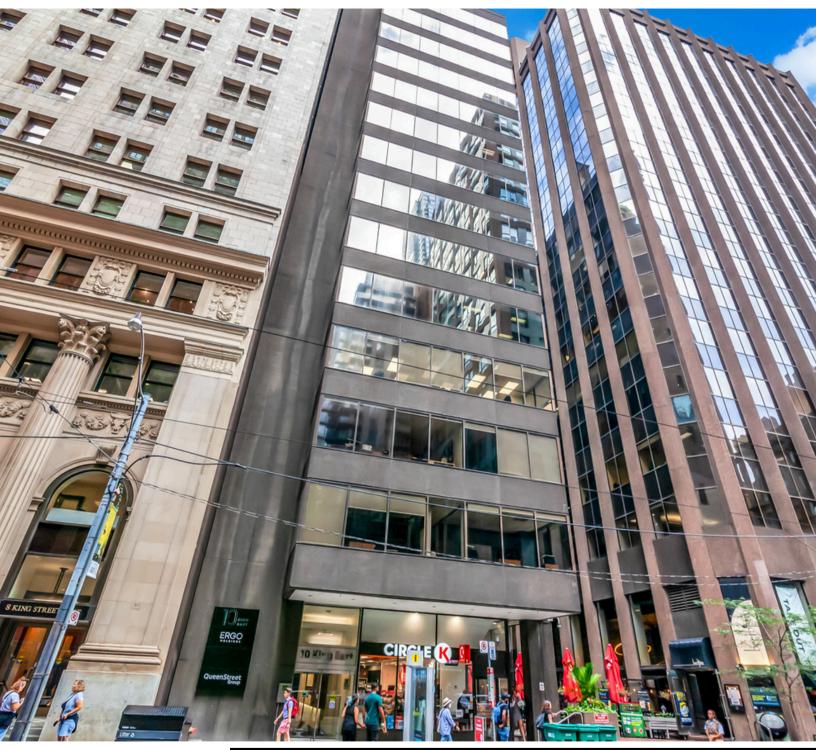

# Available for Lease

# 10 King Street East

9th floor - 4,354 Sq.Ft.

contact: info@yorkstone.ca / (416) 203-1334

### **Building Information**

- Building Size: 59,268 sf
- Total Number of Floors: 15
- Year Built: 1960
- Passenger Elevators: 3