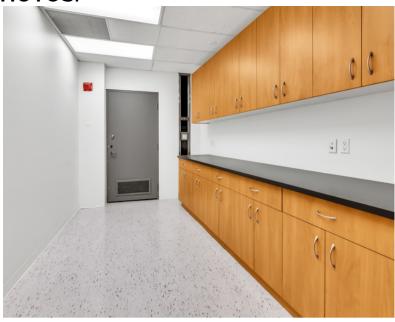

## **SUITE PHOTOS:**

### Office Space Suite 1500 - 4,354 Sq. Ft.

- Penthouse suite with direct elevator access
- Spacious reception area
- Conference room
- Multiple private offices
- Multiple open-concept work areas
- Copy room/storage
- Kitchen
- Large windows throughout the unit