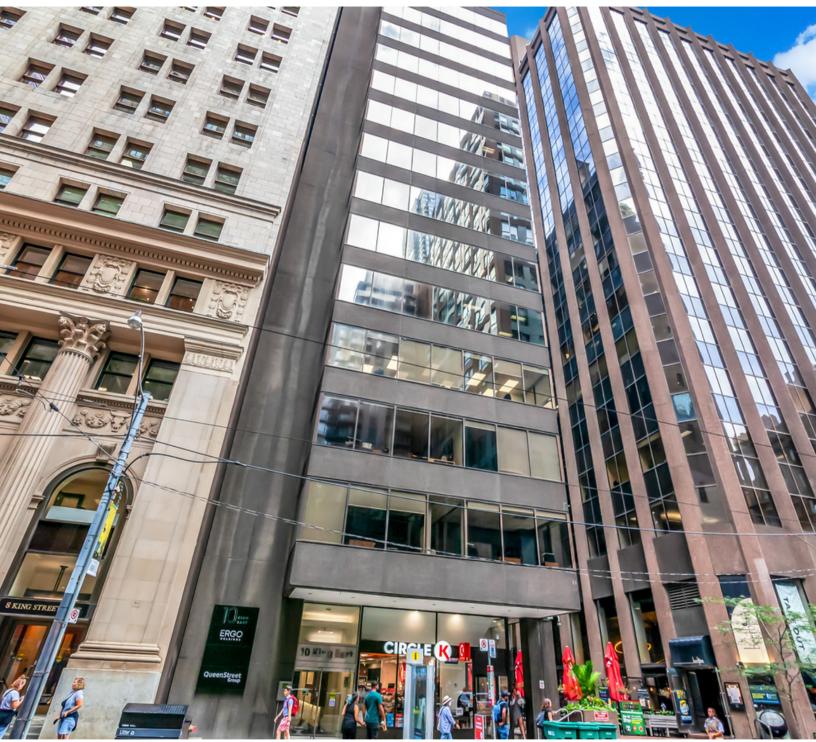

# Available for Lease

## 10 King Street East

15th floor - 4,354 Sq.Ft.

contact: info@yorkstone.ca / (416) 203-1334

#### **Building Information**

- Building Size: 59,268 sf
- Total Number of Floors: 15
- Year Built: 1960
- Passenger Elevators: 3