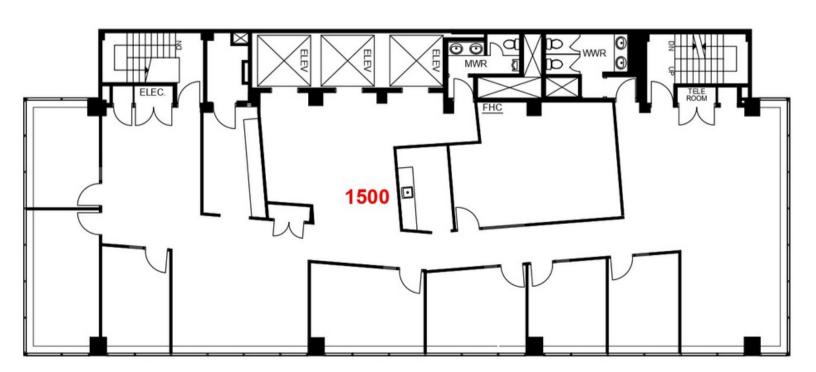

#### **FLOOR PLAN:**

### Office Space Suite 1500 - 4,354 Sq. Ft.

- Penthouse suite with direct elevator access
- Spacious reception area
- Conference room
- Multiple private offices
- Multiple open-concept work areas
- Copy room/storage
- Kitchen
- Large windows throughout the unit