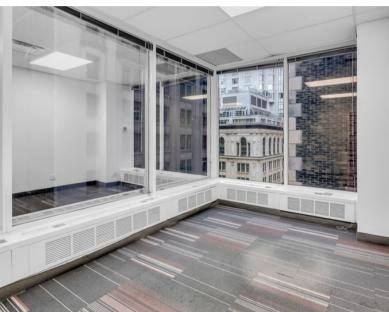

### Office Space Suite 1500 - 4,354 Sq. Ft.

- Penthouse suite with direct elevator access
- Spacious reception area
- Conference room
- Multiple private offices
- Multiple open-concept work areas
- Copy room/storage
- Kitchen
- Large windows throughout the unit

## **SUITE PHOTOS:**