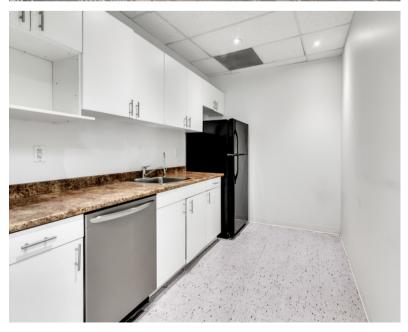

### Office Space Suite 1500 - 4,354 Sq. Ft.

- Penthouse suite with direct elevator access
- Spacious reception area
- Conference room
- Multiple private offices
- Multiple open-concept work areas
- Copy room/storage
- Kitchen
- Large windows throughout the unit

## **SUITE PHOTOS:**