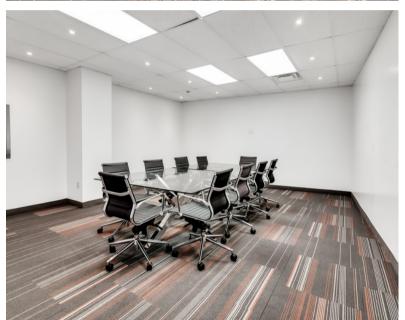

### Office Space Suite 1500 - 4,354 Sq. Ft.

- Penthouse suite with direct elevator access
- Spacious reception area
- Conference room
- Multiple private offices
- Multiple open-concept work areas
- Copy room/storage
- Kitchen
- Large windows throughout the unit

## **SUITE PHOTOS:**