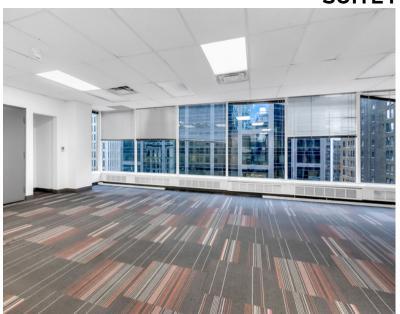

## **SUITE PHOTOS:**

### Office Space Suite 1500 - 4,354 Sq. Ft.

- Penthouse suite with direct elevator access
- Spacious reception area
- Conference room
- Multiple private offices
- Multiple open-concept work areas
- Copy room/storage
- Kitchen
- Large windows throughout the unit