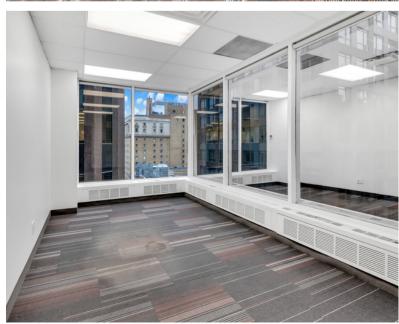

### Office Space Suite 1500 - 4,354 Sq. Ft.

- Penthouse suite with direct elevator access
- Spacious reception area
- Conference room
- Multiple private offices
- Multiple open-concept work areas
- Copy room/storage
- Kitchen
- Large windows throughout the unit

## **SUITE PHOTOS:**